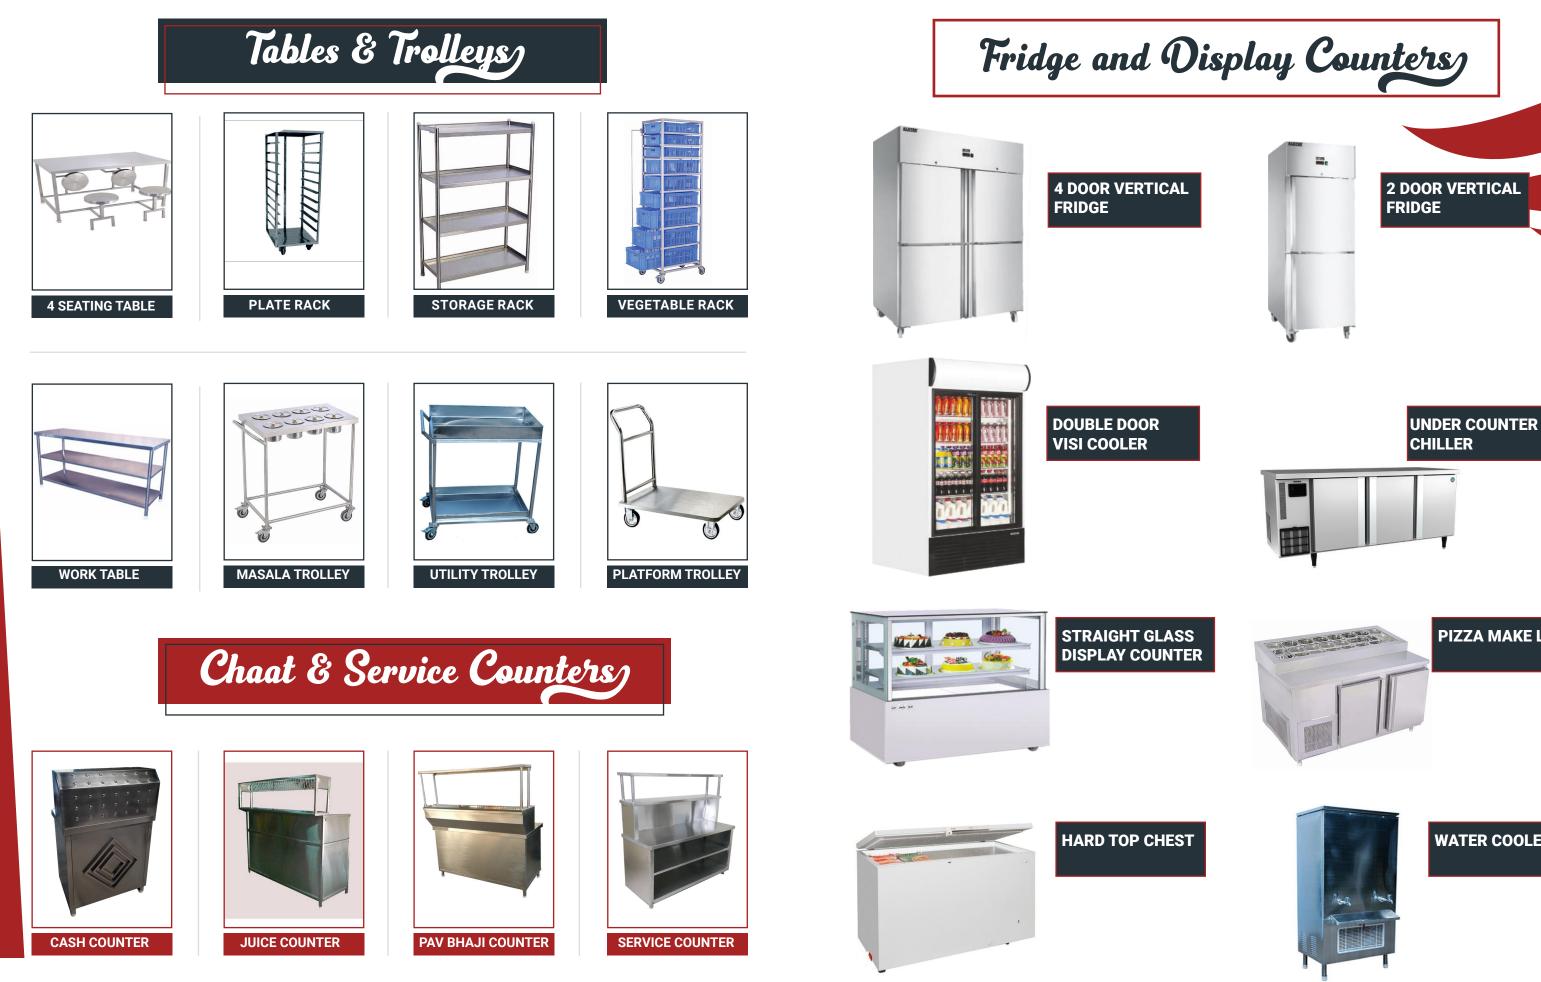

# Bar Equipments

**DOUGH KNEADER** 

**COMMERCIAL MIXER** 

MASALA GRINDER

MEAT MINCER

PULVERIZER

**POTATO PILLER** 

VEGETABLE PROCESSOR