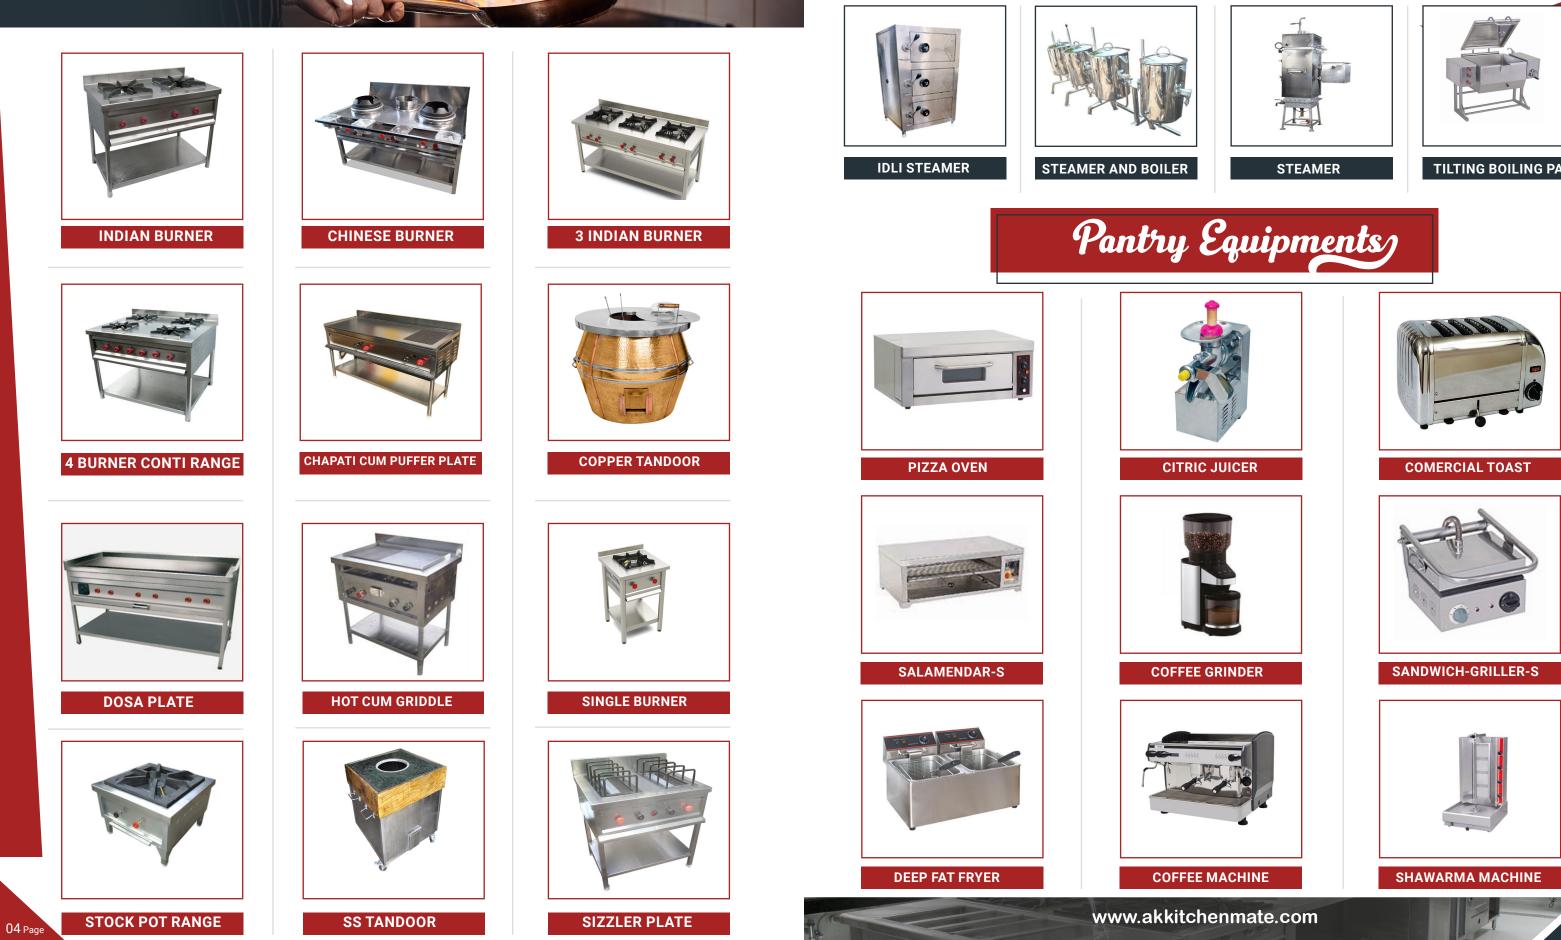

- **Cooking equipments** 0
- Bulk cooking equipments 0
- Pantry equipments 0
- Tables & Trolleys 0
- Chat counters 0
- Fridge & display counters 0
- 0 Preparation area equipments
- Hot & cold bain marie 0
- Bar equipments 0
- Washing quipments 0
- Exhaust & fresh air systems 0
- Storage systems 0

# Bar Equipments

**DOUGH KNEADER** 

**COMMERCIAL MIXER** 

MASALA GRINDER

MEAT MINCER

PULVERIZER

**POTATO PILLER** 

VEGETABLE PROCESSOR

SPICE MIXER

SINGLE SINK

DRAIN BOARD WITH STORAGE

08 Page

GN PAN BAIN MARIE

Hot & Cold Bain Marie

COLD BAIN MARIE

TABLE TOP BAIN MARIE