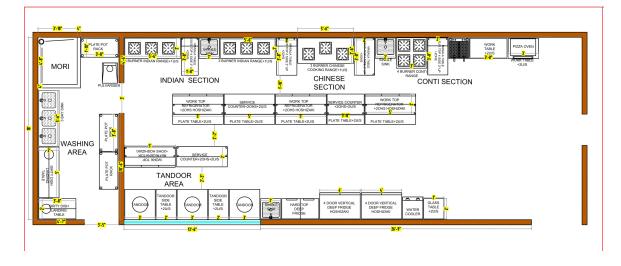

ge of Commercial kitchen equipment's. For 12 years, AK Kitchen Mate Pvt. Ltd. has been manufacturing and selling Hotel Kitchen and commercial kitchen equipment as well as cuisine equipment. We provide design concepts for setting up highly efficient and durable kitchen setup.

The equipment and supplies that we sell are custom-designed to adapt to your kitchen's structure and comply with all applicable standards. Make the most of a large range of highperformance quality equipment.

- **Cooking equipments** 0
- Bulk cooking equipments 0
- Pantry equipments 0
- Tables & Trolleys 0
- Chat counters 0
- Fridge & display counters 0
- 0 Preparation area equipments
- Hot & cold bain marie 0
- Bar equipments 0
- Washing quipments 0
- Exhaust & fresh air systems 0
- Storage systems 0

02 Page













\*\*\*\* Export Quality



Rang

What makes Ak Kitchen Mate

different?

100% High Standards

Gauranteed



Promt Service  $\star \star \star \star \star$ 



**PLUMBING** LAYOUT

**ELECTRICAL** LAYOUT

www.akkitchenmate.com









#### TILTING BOILING PAN



06 Page

**2 DOOR VERTICAL** 

**PIZZA MAKE LINE** 

WATER COOLER

www.akkitchenmate.com



# Bar Equipments



**DOUGH KNEADER** 

**COMMERCIAL MIXER** 



MASALA GRINDER



MEAT MINCER

PULVERIZER

**POTATO PILLER** 



VEGETABLE PROCESSOR



SPICE MIXER





SINGLE SINK

DRAIN BOARD WITH STORAGE















08 Page

GN PAN BAIN MARIE



Hot & Cold Bain Marie

COLD BAIN MARIE



TABLE TOP BAIN MARIE





www.akkitchenmate.com

















JUICE DISPENSER



**BAR COUNTER**