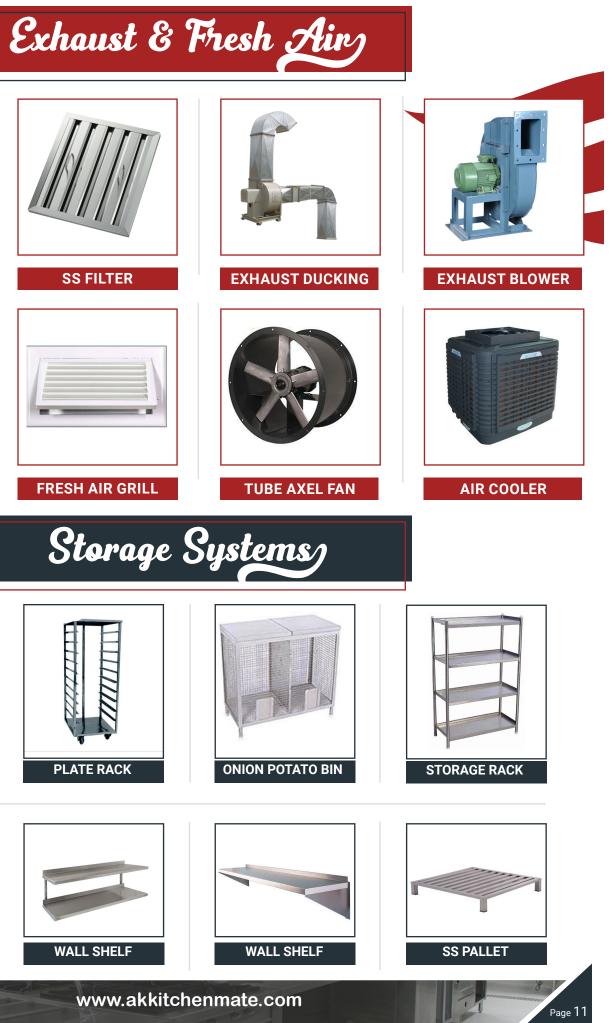

- **Cooking equipments** 0
- Bulk cooking equipments 0
- Pantry equipments 0
- Tables & Trolleys 0
- Chat counters 0
- Fridge & display counters 0
- 0 Preparation area equipments
- Hot & cold bain marie 0
- Bar equipments 0
- Washing quipments 0
- Exhaust & fresh air systems 0
- Storage systems 0